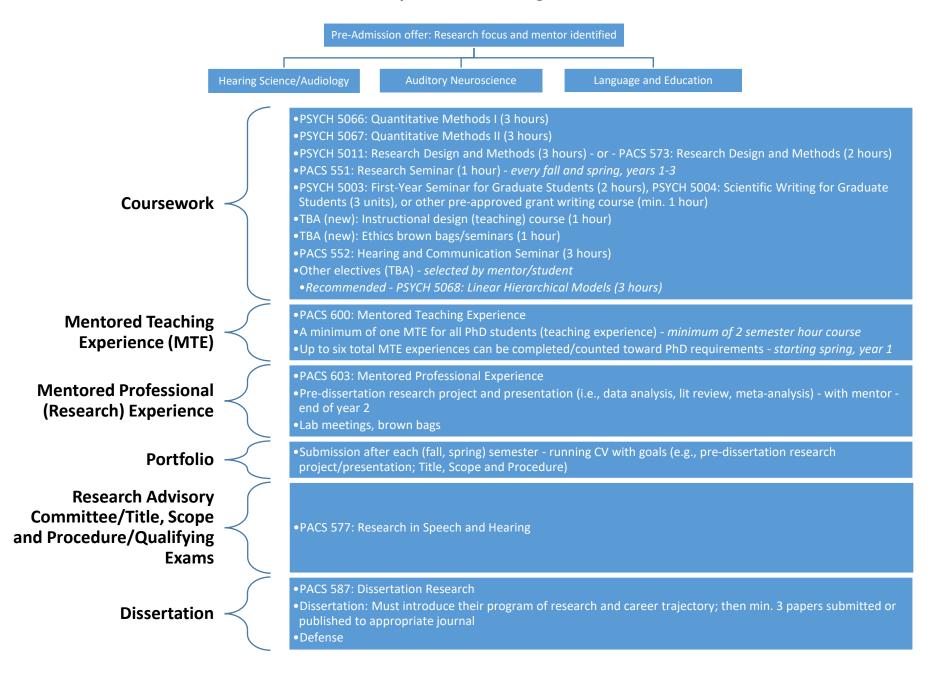

## **PhD in Speech and Hearing Sciences**

| Year One    |                  | Fall                                                                                                                                                                                                                                                                                                                                                                                                           | Spring                                                                                                                                                                                                                                                                           |
|-------------|------------------|----------------------------------------------------------------------------------------------------------------------------------------------------------------------------------------------------------------------------------------------------------------------------------------------------------------------------------------------------------------------------------------------------------------|----------------------------------------------------------------------------------------------------------------------------------------------------------------------------------------------------------------------------------------------------------------------------------|
|             | Courses          | <ul> <li>PSYCH 5066: Quantitative Methods I (3 hours)</li> <li>PACS 551: Research Seminar (1 hour)</li> <li>PACS 552: Hearing and Communication Seminar (3 hours)</li> <li>TBA: Electives (2+ hours)</li> </ul>                                                                                                                                                                                                | <ul> <li>PSYCH 5067: Quantitative Methods II (3 hours)</li> <li>PACS 551: Research Seminar (1 hour)</li> <li>TBA: Instructional design (1 hour)</li> <li>TBA: Ethics (1 hour)</li> <li>TBA: Electives - optional</li> <li>PACS 600: MTE (2-6 hours) - semester(s) TBD</li> </ul> |
|             | Portfolio        | Submitted at end of semester                                                                                                                                                                                                                                                                                                                                                                                   | Submitted at end of semester                                                                                                                                                                                                                                                     |
|             | MPE              | Lab meetings, brown bags                                                                                                                                                                                                                                                                                                                                                                                       | Lab meetings, brown bags                                                                                                                                                                                                                                                         |
|             |                  |                                                                                                                                                                                                                                                                                                                                                                                                                |                                                                                                                                                                                                                                                                                  |
| Year Two    |                  | Fall                                                                                                                                                                                                                                                                                                                                                                                                           | Spring                                                                                                                                                                                                                                                                           |
|             | Courses          | <ul> <li>PACS 551: Research Seminar (1 hour)</li> <li>PSYCH 5011: Research Design and Methods (3 hours) - or - PACS 573: Research Design and Methods (2 hours)</li> <li>PSYCH 5003: First-Year Seminar for Graduate Students (2 hours), PSYCH 5004: Scientific Writing for Graduate Students (3 units), or other pre-approved grant writing course (min. 1 hour)</li> <li>TBA: Electives - optional</li> </ul> | <ul> <li>PACS 551: Research Seminar (1 hour)</li> <li>TBA: Electives - optional</li> </ul>                                                                                                                                                                                       |
|             | MTE              | PACS 600: MTE (2-6 hours) – semester(s) TBD                                                                                                                                                                                                                                                                                                                                                                    | PACS 600: MTE (2-6 hours) – semester(s) TBD                                                                                                                                                                                                                                      |
|             | Portfolio<br>MPE | Submitted at end of semester  Lab meetings, brown bags                                                                                                                                                                                                                                                                                                                                                         | Lab meetings, brown bags     Pre-dissertation research project and presentation                                                                                                                                                                                                  |
|             |                  | PACS 603: Mentored Professional Experience                                                                                                                                                                                                                                                                                                                                                                     | PACS 603: Mentored Professional Experience                                                                                                                                                                                                                                       |
| Year Three  |                  | Fall                                                                                                                                                                                                                                                                                                                                                                                                           | Spring                                                                                                                                                                                                                                                                           |
| real fillee | Courses          | PACS 551: Research Seminar (1 hour)                                                                                                                                                                                                                                                                                                                                                                            | Spring PACS 551: Research Seminar (1 hour)                                                                                                                                                                                                                                       |
|             | MTE              | PACS 600: MTE (2-6 hours) – semester(s) TBD                                                                                                                                                                                                                                                                                                                                                                    | PACS 600: MTE (2-6 hours) – semester(s) TBD                                                                                                                                                                                                                                      |
|             | Portfolio        | Submitted at end of semester                                                                                                                                                                                                                                                                                                                                                                                   | Submitted at end of semester                                                                                                                                                                                                                                                     |
|             | MPE              | Lab meetings, brown bags                                                                                                                                                                                                                                                                                                                                                                                       | Lab meetings, brown bags                                                                                                                                                                                                                                                         |
|             | IVIFL            | PACS 577: Research in Speech and Hearing                                                                                                                                                                                                                                                                                                                                                                       | PACS 577: Research in Speech and Hearing                                                                                                                                                                                                                                         |
|             |                  | RAC Committee/TSP/qualifying - year 3                                                                                                                                                                                                                                                                                                                                                                          | Thes strikes earth in specent and freating                                                                                                                                                                                                                                       |
|             |                  | 1 1 1 1 1 1 1 1 1 1 1 1 1 1 1 1 1 1 1 1                                                                                                                                                                                                                                                                                                                                                                        |                                                                                                                                                                                                                                                                                  |
| Year Four   |                  | Fall                                                                                                                                                                                                                                                                                                                                                                                                           | Spring                                                                                                                                                                                                                                                                           |
|             | Courses          | n/a                                                                                                                                                                                                                                                                                                                                                                                                            | n/a                                                                                                                                                                                                                                                                              |
|             | MTE              | PACS 600: MTE (2-6 hours) – semester(s) TBD                                                                                                                                                                                                                                                                                                                                                                    | n/a                                                                                                                                                                                                                                                                              |
|             | Updated C.V.     | Submitted at end of semester                                                                                                                                                                                                                                                                                                                                                                                   | Submitted at end of semester                                                                                                                                                                                                                                                     |
|             | MPE              | Lab meetings, brown bags Dissertation                                                                                                                                                                                                                                                                                                                                                                          | Lab meetings, brown bags Dissertation Defense                                                                                                                                                                                                                                    |
|             |                  | PACS 587: Dissertation Research                                                                                                                                                                                                                                                                                                                                                                                | PACS 587: Dissertation Research                                                                                                                                                                                                                                                  |