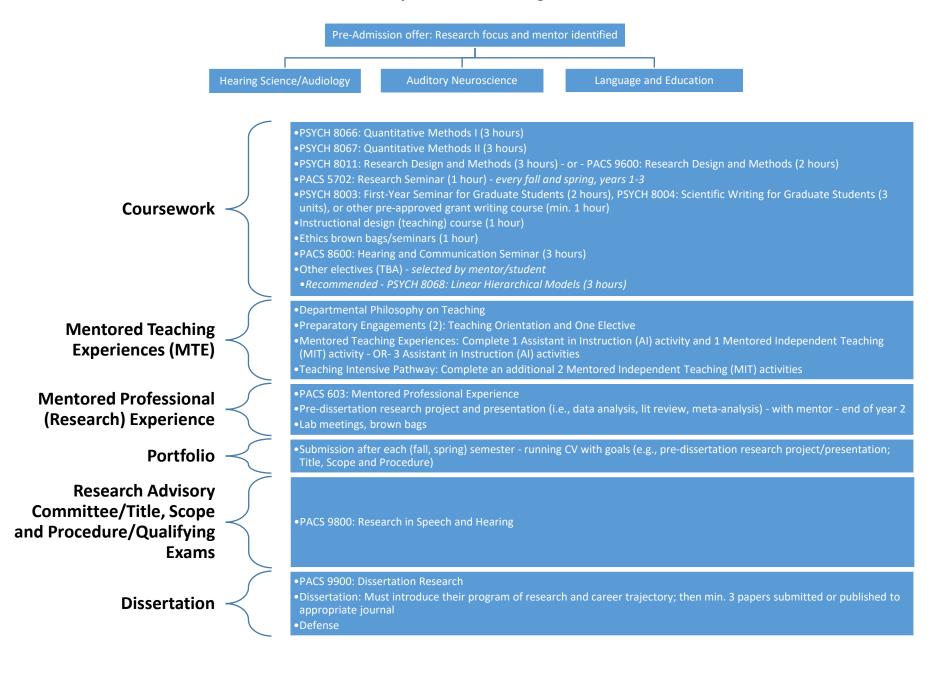

## **PhD in Speech and Hearing Sciences**

| Year One   |                                              | Fall                                                                                                                                                                                                                                                                                                                                                                                                             | Spring                                                                                                                                                                                                                                                            |
|------------|----------------------------------------------|------------------------------------------------------------------------------------------------------------------------------------------------------------------------------------------------------------------------------------------------------------------------------------------------------------------------------------------------------------------------------------------------------------------|-------------------------------------------------------------------------------------------------------------------------------------------------------------------------------------------------------------------------------------------------------------------|
|            | Courses  Mentored Teaching Experiences (MTE) | <ul> <li>PSYCH 8066: Quantitative Methods I (3 hours)</li> <li>PACS 5702: Research Seminar (1 hour)</li> <li>PACS 8600: Hearing and Communication<br/>Seminar (3 hours)</li> <li>TBA: Electives (2+ hours)</li> </ul>                                                                                                                                                                                            | <ul> <li>PSYCH 8067: Quantitative Methods II (3 hours)</li> <li>PACS 5702: Research Seminar (1 hour)</li> <li>TBA: Instructional design (1 hour)</li> <li>TBA: Ethics (1 hour)</li> <li>TBA: Electives - optional</li> <li>MTE - semester/activity TBD</li> </ul> |
|            | Portfolio                                    | Submitted at end of semester                                                                                                                                                                                                                                                                                                                                                                                     | Submitted at end of semester                                                                                                                                                                                                                                      |
|            | MPE                                          | Lab meetings, brown bags                                                                                                                                                                                                                                                                                                                                                                                         | Lab meetings, brown bags                                                                                                                                                                                                                                          |
|            | ·                                            |                                                                                                                                                                                                                                                                                                                                                                                                                  |                                                                                                                                                                                                                                                                   |
| Year Two   |                                              | Fall                                                                                                                                                                                                                                                                                                                                                                                                             | Spring                                                                                                                                                                                                                                                            |
|            | Courses                                      | <ul> <li>PACS 5702: Research Seminar (1 hour)</li> <li>PSYCH 8011: Research Design and Methods (3 hours) - or - PACS 9600: Research Design and Methods (2 hours)</li> <li>PSYCH 8003: First-Year Seminar for Graduate Students (2 hours), PSYCH 8004: Scientific Writing for Graduate Students (3 units), or other pre-approved grant writing course (min. 1 hour)</li> <li>TBA: Electives - optional</li> </ul> | <ul> <li>PACS 5702: Research Seminar (1 hour)</li> <li>TBA: Electives - optional</li> </ul>                                                                                                                                                                       |
|            | Mentored Teaching Experiences                | MTE – semester/activity TBD                                                                                                                                                                                                                                                                                                                                                                                      | MTE – semester/activity TBD                                                                                                                                                                                                                                       |
|            | Portfolio                                    | Submitted at end of semester                                                                                                                                                                                                                                                                                                                                                                                     | Submitted at end of semester                                                                                                                                                                                                                                      |
|            | MPE                                          | Lab meetings, brown bags                                                                                                                                                                                                                                                                                                                                                                                         | <ul> <li>Lab meetings, brown bags</li> <li>Pre-dissertation research project and presentation</li> </ul>                                                                                                                                                          |
|            |                                              | PACS 603: Mentored Professional Experience                                                                                                                                                                                                                                                                                                                                                                       | PACS 603: Mentored Professional Experience                                                                                                                                                                                                                        |
|            |                                              | T =                                                                                                                                                                                                                                                                                                                                                                                                              | T                                                                                                                                                                                                                                                                 |
| Year Three |                                              | Fall                                                                                                                                                                                                                                                                                                                                                                                                             | Spring                                                                                                                                                                                                                                                            |
|            | Courses  Mentored Teaching Experiences       | PACS 5702: Research Seminar (1 hour)  MTE – semester/activity TBD                                                                                                                                                                                                                                                                                                                                                | PACS 5702: Research Seminar (1 hour)  MTE – semester/activity TBD                                                                                                                                                                                                 |
|            | Portfolio                                    | Submitted at end of semester                                                                                                                                                                                                                                                                                                                                                                                     | Submitted at end of semester                                                                                                                                                                                                                                      |
|            | MPE                                          | Lab meetings, brown bags                                                                                                                                                                                                                                                                                                                                                                                         | Lab meetings, brown bags                                                                                                                                                                                                                                          |
|            |                                              | PACS 9800: Research in Speech and Hearing                                                                                                                                                                                                                                                                                                                                                                        | PACS 9800: Research in Speech and Hearing                                                                                                                                                                                                                         |
|            |                                              | RAC Committee/TSP/qualifying - year 3                                                                                                                                                                                                                                                                                                                                                                            |                                                                                                                                                                                                                                                                   |
| V          |                                              | T e-11                                                                                                                                                                                                                                                                                                                                                                                                           | Contra                                                                                                                                                                                                                                                            |
| Year Four  | Commen                                       | Fall                                                                                                                                                                                                                                                                                                                                                                                                             | Spring                                                                                                                                                                                                                                                            |
|            | Courses  Mentored Teaching Experiences       | n/a<br>n/a                                                                                                                                                                                                                                                                                                                                                                                                       | n/a<br>n/a                                                                                                                                                                                                                                                        |
|            | Updated C.V.                                 | Submitted at end of semester                                                                                                                                                                                                                                                                                                                                                                                     | Submitted at end of semester                                                                                                                                                                                                                                      |
|            | MPE                                          | Lab meetings, brown bags Dissertation                                                                                                                                                                                                                                                                                                                                                                            | Lab meetings, brown bags Dissertation Defense                                                                                                                                                                                                                     |
|            |                                              | PACS 9900: Dissertation Research                                                                                                                                                                                                                                                                                                                                                                                 | PACS 9900: Dissertation Research                                                                                                                                                                                                                                  |