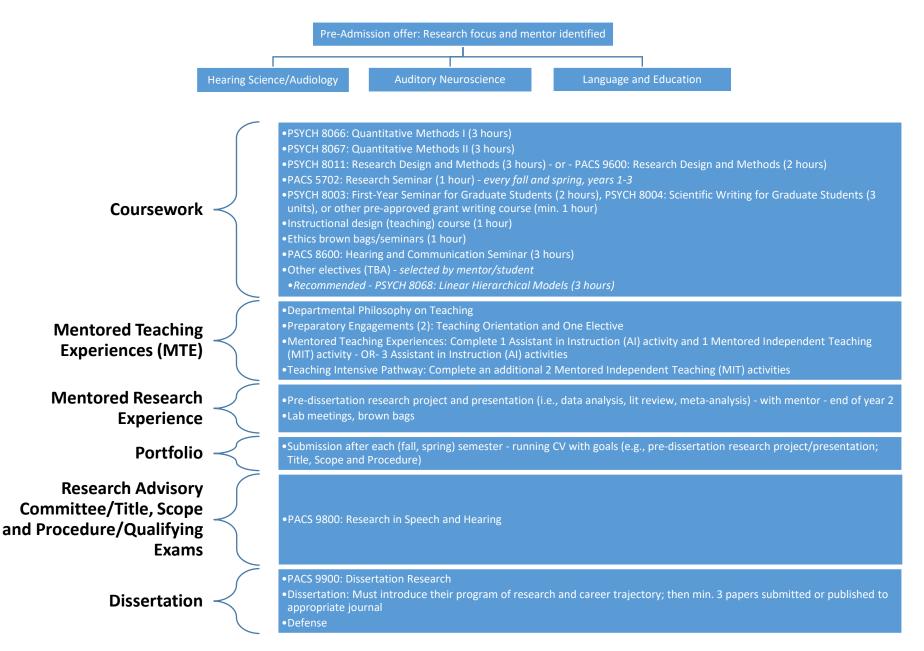

## PhD in Speech and Hearing Sciences

| Year One |                                        | Fall                                                                                                                                                         | Spring                                                                                                                                                                                    |
|----------|----------------------------------------|--------------------------------------------------------------------------------------------------------------------------------------------------------------|-------------------------------------------------------------------------------------------------------------------------------------------------------------------------------------------|
|          | Courses                                | <ul> <li>PSYCH 8066: Quantitative Methods I (3 hours)</li> <li>PACS 5702: Research Seminar (1 hour)</li> <li>PACS 8600: Hearing and Communication</li> </ul> | <ul> <li>PSYCH 8067: Quantitative Methods II (3 hours)</li> <li>PACS 5702: Research Seminar (1 hour)</li> <li>TBA: Instructional design (1 hour)</li> <li>TBA: 5thics (6 hour)</li> </ul> |
|          |                                        | Seminar (3 hours)<br>• TBA: Electives (2+ hours)                                                                                                             | <ul> <li>TBA: Ethics (1 hour)</li> <li>TBA: Electives - optional</li> </ul>                                                                                                               |
|          | Mentored Teaching Experiences<br>(MTE) | n/a                                                                                                                                                          | MTE – semester/activity TBD                                                                                                                                                               |
|          | Portfolio                              | Submitted at end of semester                                                                                                                                 | Submitted at end of semester                                                                                                                                                              |
|          | Mentored Research Experience           | Lab meetings, brown bags                                                                                                                                     | Lab meetings, brown bags                                                                                                                                                                  |

| Year Two |                               | Fall                                                                                                                                                                                                                                                                                                                                                                                                             | Spring                                                                                                   |
|----------|-------------------------------|------------------------------------------------------------------------------------------------------------------------------------------------------------------------------------------------------------------------------------------------------------------------------------------------------------------------------------------------------------------------------------------------------------------|----------------------------------------------------------------------------------------------------------|
|          | Courses                       | <ul> <li>PACS 5702: Research Seminar (1 hour)</li> <li>PSYCH 8011: Research Design and Methods (3 hours) - or - PACS 9600: Research Design and Methods (2 hours)</li> <li>PSYCH 8003: First-Year Seminar for Graduate Students (2 hours), PSYCH 8004: Scientific Writing for Graduate Students (3 units), or other pre-approved grant writing course (min. 1 hour)</li> <li>TBA: Electives - optional</li> </ul> | <ul> <li>PACS 5702: Research Seminar (1 hour)</li> <li>TBA: Electives - optional</li> </ul>              |
|          | Mentored Teaching Experiences | MTE – semester/activity TBD                                                                                                                                                                                                                                                                                                                                                                                      | MTE – semester/activity TBD                                                                              |
|          | Portfolio                     | Submitted at end of semester                                                                                                                                                                                                                                                                                                                                                                                     | Submitted at end of semester                                                                             |
|          | Mentored Research Experience  | Lab meetings, brown bags                                                                                                                                                                                                                                                                                                                                                                                         | <ul> <li>Lab meetings, brown bags</li> <li>Pre-dissertation research project and presentation</li> </ul> |

| Year Three |                               | Fall                                      | Spring                                    |
|------------|-------------------------------|-------------------------------------------|-------------------------------------------|
|            | Courses                       | PACS 5702: Research Seminar (1 hour)      | PACS 5702: Research Seminar (1 hour)      |
|            | Mentored Teaching Experiences | MTE – semester/activity TBD               | MTE – semester/activity TBD               |
|            | Portfolio                     | Submitted at end of semester              | Submitted at end of semester              |
|            | Mentored Research Experience  | Lab meetings, brown bags                  | Lab meetings, brown bags                  |
|            |                               | PACS 9800: Research in Speech and Hearing | PACS 9800: Research in Speech and Hearing |
|            |                               | RAC Committee/TSP/qualifying - year 3     |                                           |

*Candidacy:* Generally, by the end of the third year, PhD students are expected to achieve Candidacy status. Requirements for Candidacy include successful (1) completion of all required PhD coursework, (2) completion of required Mentored Teaching Experiences, (3) completion of the Qualifying Examination, (4) formation and approval of the Research Advisory Committee (RAC), (5) presentation or prospectus of dissertation to the RAC and RAC approval of such, and (6) submission of the approved Title, Scope, and Procedure form.

| Year Four |                               | Fall                             | Spring                           |
|-----------|-------------------------------|----------------------------------|----------------------------------|
|           | Courses                       | n/a                              | n/a                              |
|           | Mentored Teaching Experiences | n/a                              | n/a                              |
|           | Updated C.V.                  | Submitted at end of semester     | Submitted at end of semester     |
|           | Mentored Research Experience  | Lab meetings, brown bags         | Lab meetings, brown bags         |
|           |                               | Dissertation                     | Dissertation                     |
|           |                               |                                  | Defense                          |
|           |                               | PACS 9900: Dissertation Research | PACS 9900: Dissertation Research |